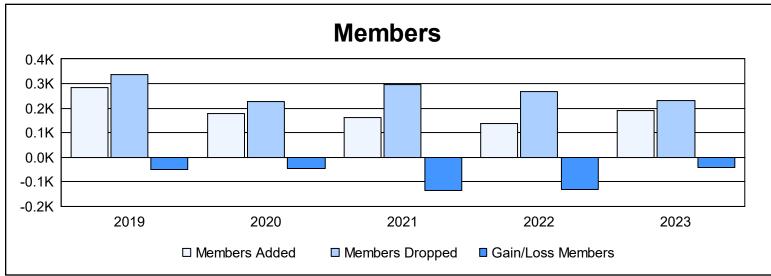

District 300C 3 As of June 2023 Cumulative

| Year      | New<br>Clubs | Dropped<br>Clubs | Gain/<br>Loss<br>Clubs | New<br>Members | Charter<br>Members | Reinstate<br>Members | Transfer<br>Members | Total<br>Member<br>Added | Total<br>Members<br>Dropped | Gain/<br>Loss<br>Members |
|-----------|--------------|------------------|------------------------|----------------|--------------------|----------------------|---------------------|--------------------------|-----------------------------|--------------------------|
| 2018-2019 | 1            | 0                | 1                      | 222            | 30                 | 28                   | 5                   | 285                      | 335                         | -50                      |
| 2019-2020 | 0            | 0                | 0                      | 165            | 0                  | 11                   | 2                   | 178                      | 226                         | -48                      |
| 2020-2021 | 0            | 0                | 0                      | 136            | 2                  | 9                    | 13                  | 160                      | 296                         | -136                     |
| 2021-2022 | 0            | 0                | 0                      | 111            | 0                  | 19                   | 6                   | 136                      | 266                         | -130                     |
| 2022-2023 | 0            | 0                | 0                      | 159            | 4                  | 19                   | 7                   | 189                      | 232                         | -43                      |
| Average   | 0            | 0                | 0                      | 159            | 7                  | 17                   | 7                   | 190                      | 271                         | -81                      |